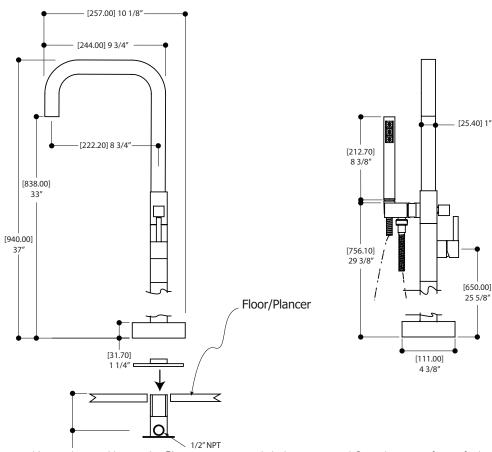

#### SPECS AT LARGE

Overall spout projection: 9 3/4" Flow rate tub filler: 5 gpm CC spout projection: 8 3/4" Total faucet height: 37"

Flow rate handshower: 2.5 gpm

#### **FEATURES**

Solid brass construction Recessed aerator - aerated water flow Handshower with 5' double-helix brass hose Pull-button on the side of spout Rough-in not included, order #92189 1/2" female connection with quick connect